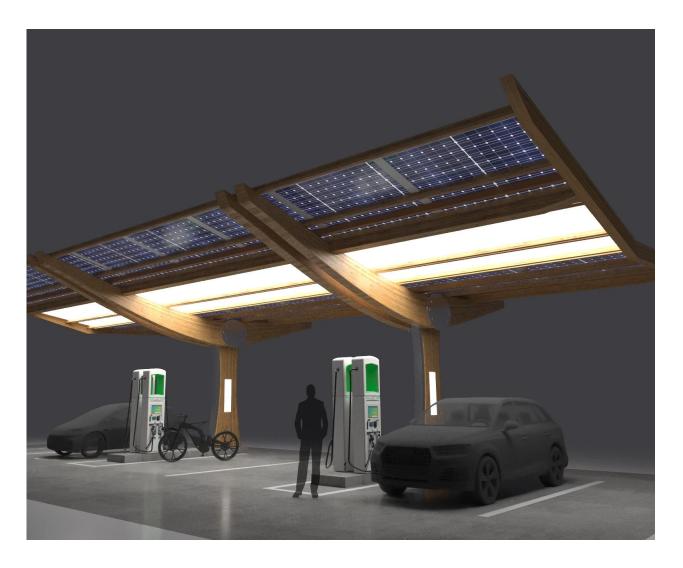

#### **Description:**

Structural & Solar Canopy Solution (Kit) 40 Modules

#### Detail:

- altPlus's (LVB) Structural Grade Components, Beams, Columns
- Stainless Steel Connectors and end cap tubes
- (40) Glass on Glass solar modules
- See drawings for detailed dimensions and specs.
- LED Lighting Fixtures

Material: LVB / RLB (Engineered Bamboo)

#### Provides a Place To

2

Charge