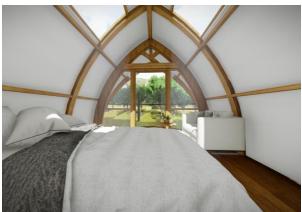

### Leaf

#### **Primary Usage:**

BRT Bus Stop Pedestrian Walkway Service Stop

#### **Description:**

The Leaf system is named after its unique design that allows it to form into natural arch's, with long spans, allowing for unimpeded access to users below. The Leaf system can be expanded via modular scaling and is a perfect fit into a rapid transit system around any existing or new city infrastructure.

#### Provides a Place To

Transit

Connect

Charge

Accessible

GeoTag

WC

Security