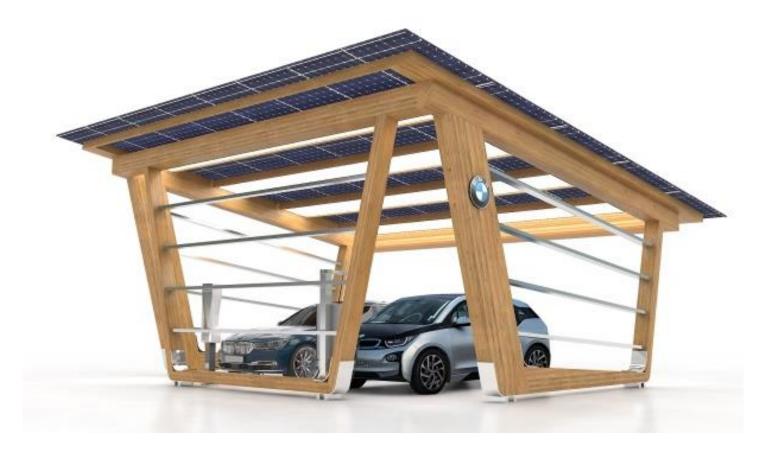

## Switch 2

#### **Description:**

Structural & Solar Canopy Solution (Kit) 40 Modules

#### Detail:

- altPlus's (LVB) Structural Grade Components, Beams, Columns
- Stainless Steel Connectors and end cap tubes
- (40) Glass on Glass solar modules
- See drawings for detailed dimensions and specs.
- LED Lighting Fixtures

Material: LVB / RLB (Engineered Bamboo)

#### Provides a Place To

2

Charge