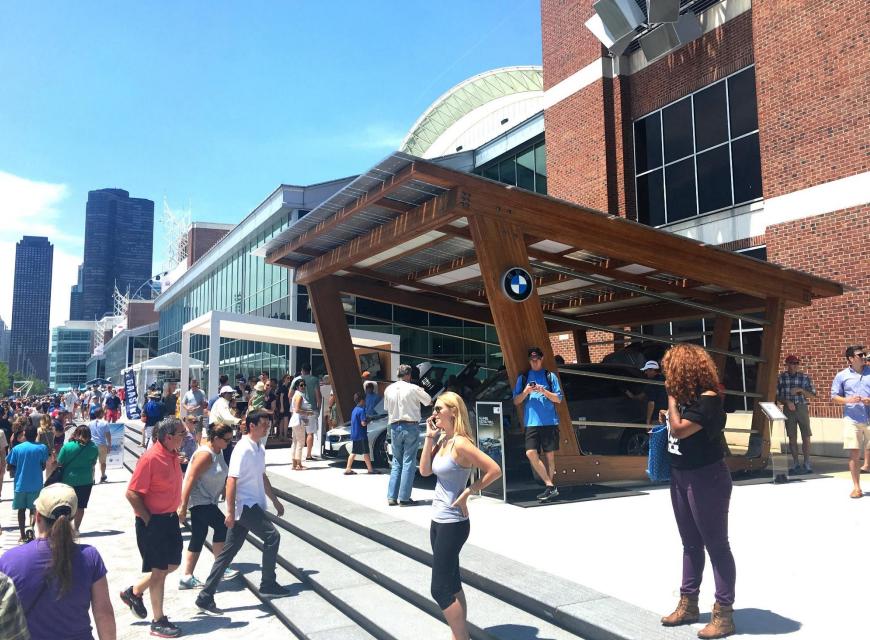

### Connect Sustainably

Solar Canopies & Structures Designed for the EV Market

altPlus solution to reduce the carbon footprint & improve the health, wellbeing & efficiencies of our buildings & spaces, while increasing durability & life time of our every day surroundings.

# Sustainable, Smart, Performance

Our BEEB solutions are made with high performance, sustainable, engineered bamboo materials which are a holistic example of thoughtful, enriched experiences, connecting to the soul of the evRider.

Install Anywhere: On-Grid or Off Grid