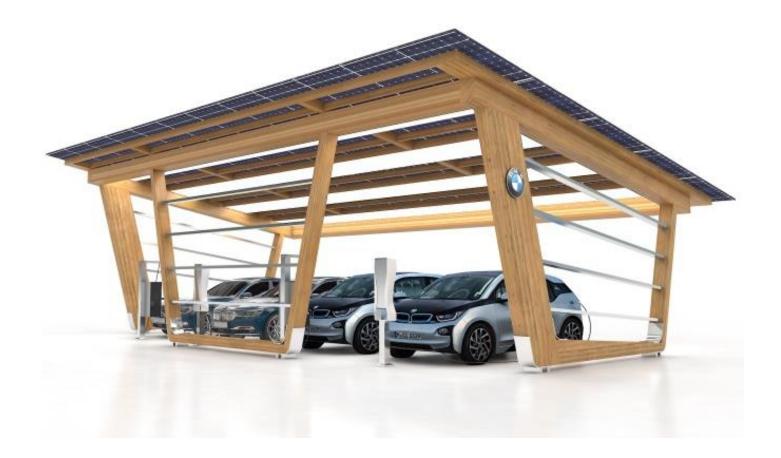

### Switch 4

#### **Description:**

Structural & Solar Canopy Solution (Kit) 60 Modules

#### Detail:

- altPlus's (LVB) Structural Grade Components, Beams, Columns
- Stainless Steel Connectors and end cap tubes
- (60) Glass on Glass solar modules
- See drawings for detailed dimensions and specs.
- LED Lighting Fixtures

Material: LVB / RLB (Engineered Bamboo)

#### Provides a Place To

4

Charge