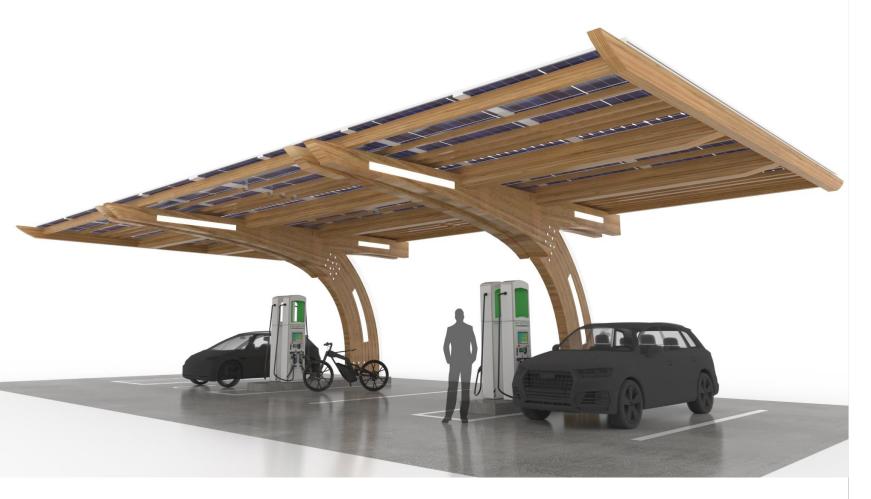

#### **Description:**

Structural & Solar Canopy Solution (Kit) 40 Modules

#### Detail:

- altPlus's (LVB) Structural Grade Components, Beams, Columns
- Stainless Steel Connectors and end cap tubes
- (40) Glass on Glass solar modules
- See drawings for detailed dimensions and specs.
- LED Lighting Fixtures

Material: LVB / RLB (Engineered Bamboo)

#### Provides a Place To

2

Charge