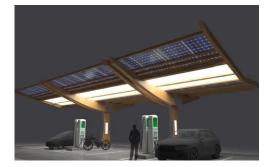

#### **Description:**

Structural & Solar Canopy Solution (Kit) 40 Modules

#### Detail:

- altPlus's (LVB) Structural Grade Components, Beams, Columns
- Stainless Steel Connectors and end cap tubes
- (40) Glass on Glass solar modules
- See drawings for detailed dimensions and specs.
- LED Lighting Fixtures

Material: LVB / RLB (Engineered Bamboo)

#### Provides a Place To

2

Charge