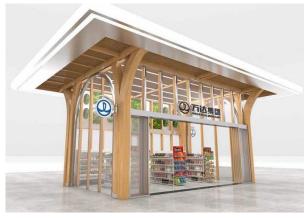

### The Cube

#### **Description:**

Commercial Center Canopy
Highway Service Center
Business & University Hub
Car Sharing/ Charging Infrastructure

#### Detail:

The Cube by altPlus is the commercial center for unifying the sustainability and performance structures. The Cube can is a versatile building system that can be integrated into existing property setups, or the focus piece of new-builds. The options for connecting canopy's and charging units is available in many configurations.

The Cube represents the perfect flagship store structure via contemporary architectural design exhibiting the highest sustainability materials, renewable energy systems.

#### Material:

LVB / RLB (Engineered Bamboo)

Provides a Place To

Share

Shop

Play