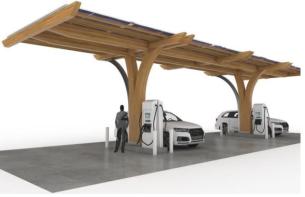

#### **Description:**

Structural & Solar Canopy Solution (Kit) 40 Modules

#### Detail:

- altPlus's (LVB) Structural Grade Components, Beams, Columns
- Stainless Steel Connectors and end cap tubes
- (40) Glass on Glass solar modules
- See drawings for detailed dimensions and specs.
- LED Lighting Fixtures

Material: LVB / RLB (Engineered Bamboo)

#### Provides a Place To

2

Charge