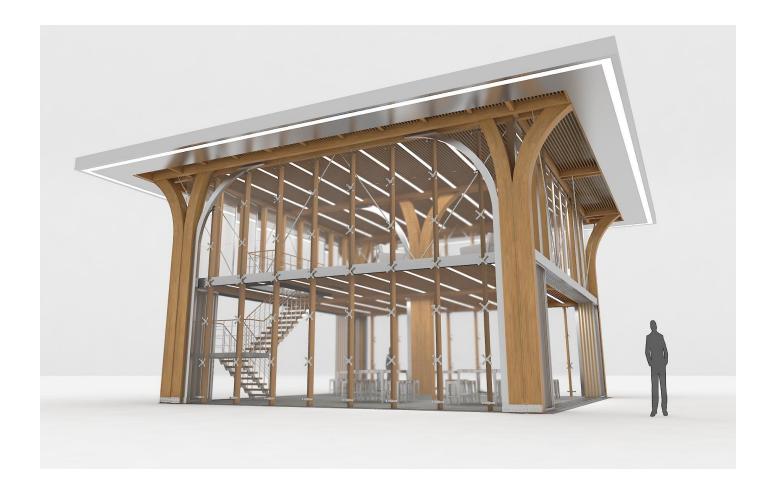

### The Cube

#### Detail:

The Cube by altPlus is the commercial center for unifying the sustainability and performance structures. The Cube can is a versatile building system that can be integrated into existing property setups, or the focus piece of new-builds. The options for connecting canopy's and charging units is available in many configurations.

The Cube represents the perfect flagship store structure via contemporary architectural design exhibiting the highest sustainability materials, renewable energy systems.

#### Material:

LVB / RLB (Engineered Bamboo)

Provides a Place To

Share

Shop

Play