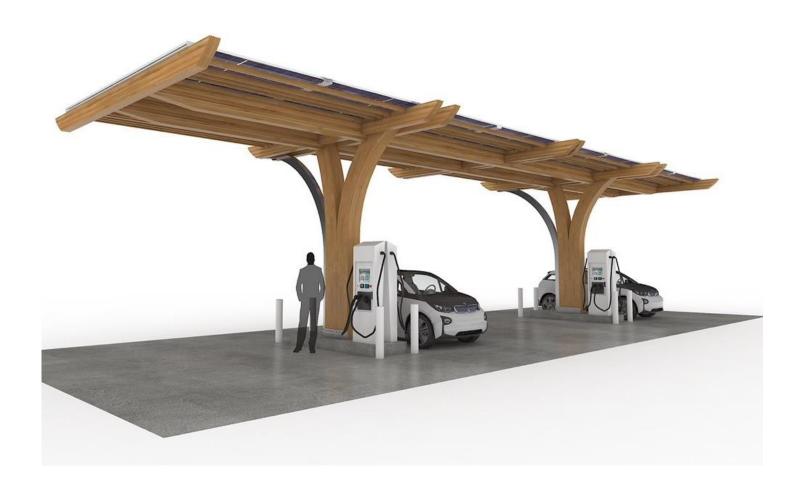

### Starter 4

#### **Description:**

Commercial Center Canopy Highway Service Center Business & University Hub Car Sharing/ Charging Infrastructure

#### Detail:

Starter by altPlus is focused in providing mobility spaces for the modern EV user. Starter's provide a place to charge your car, and share a commute. The Starter is designed to be integrated into key junctions in mobility infrastructure programs, providing the energy for a fully connected journey.

Starter provides flagship locations via contemporary architectural design exhibiting the highest sustainability materials, renewable energy systems.

Material: LVB / RLB (Engineered Bamboo)

Provides a Place To

4

Charge