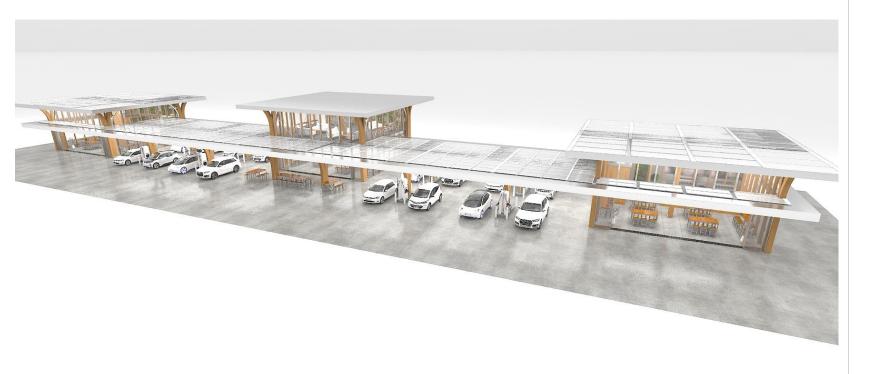

### The Hub

#### Detail:

The Hub by altPlus is the commercial center for unifying the sustainability and performance structures. The Cube can is a versatile building system that can be integrated into existing property setups, or the focus piece of new-builds. The options for connecting canopy's and charging units is available in many configurations.

The Hub represents the perfect flagship store structure via contemporary architectural design exhibiting the highest sustainability materials, renewable energy systems.

#### Material:

LVB / RLB (Engineered Bamboo)

Provides a Place To

16+

Charge

Cars

Share

Shop

Play