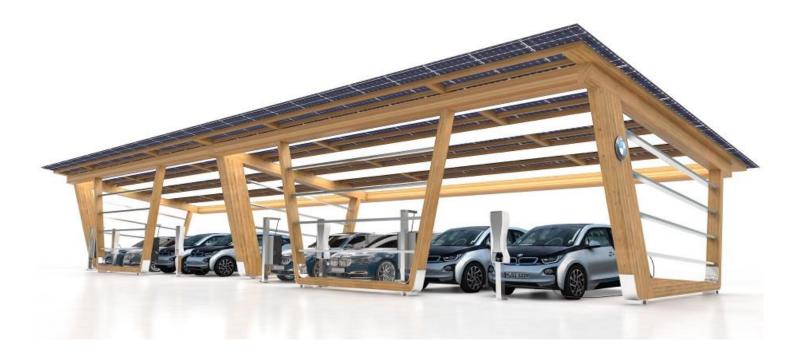

## Switch 8

#### **Description:**

Structural & Solar Canopy Solution (Kit) 120 Modules

#### Detail:

- altPlus's (LVB) Structural Grade Components, Beams, Columns
- Stainless Steel Connectors and end cap tubes
- (120) Glass on Glass solar modules
- See drawings for detailed dimensions and specs.
- LED Lighting Fixtures

Material: LVB / RLB (Engineered Bamboo)

#### Provides a Place To

8

Charge