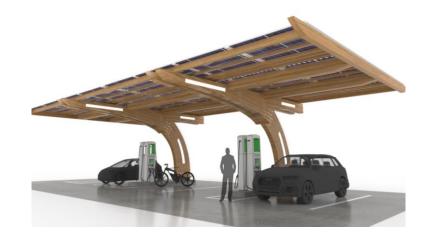

#### **Description:**

Structural & Solar Canopy Solution (Kit) 40 Modules

#### Detail:

- altPlus's (LVB) Structural Grade Components, Beams, Columns
- Stainless Steel Connectors and end cap tubes
- (40) Glass on Glass solar modules
- See drawings for detailed dimensions and specs.
- LED Lighting Fixtures

Material: LVB / RLB (Engineered Bamboo)

#### Provides a Place To

2

Charge