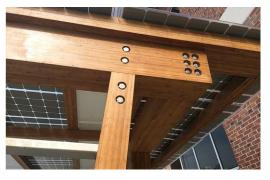

#### Detail:

- altPlus's (LVB) Structural Grade Components, Beams, Columns
- Stainless Steel Connectors and end cap tubes
- (40) Glass on Glass solar modules
- See drawings for detailed dimensions and specs.
- LED Lighting Fixtures

#### Detail:

- altPlus's (LVB) Structural Grade Components, Beams, Columns
- Stainless Steel Connectors and end cap tubes
- (60) Glass on Glass solar modules
- See drawings for detailed dimensions and specs.
- LED Lighting Fixtures

#### Detail:

- altPlus's (LVB) Structural Grade Components, Beams, Columns
- Stainless Steel Connectors and end cap tubes
- (120) Glass on Glass solar modules
- See drawings for detailed dimensions and specs.
- LED Lighting Fixtures