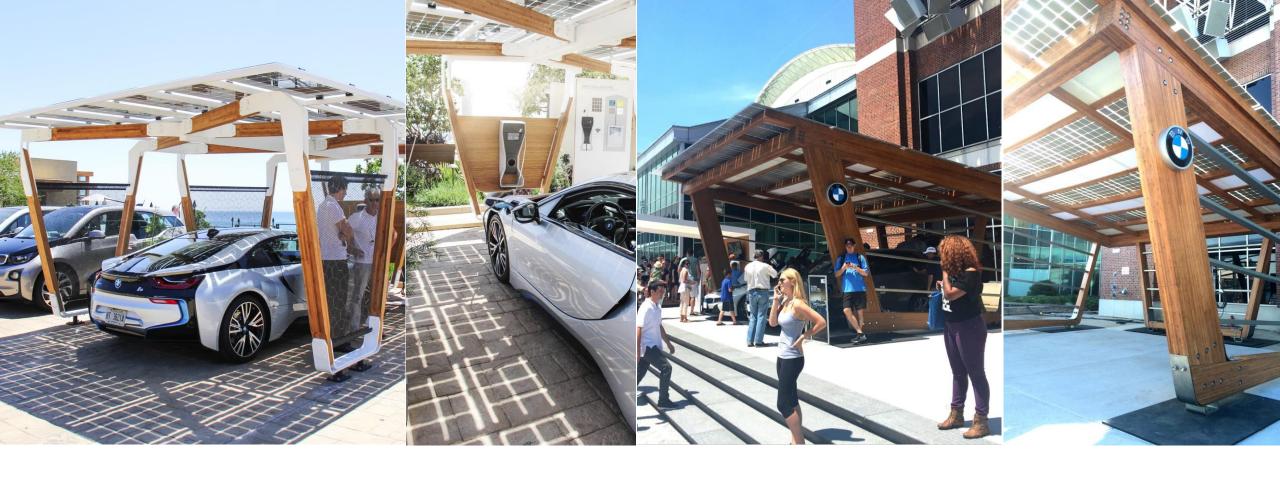

### Connect Sustainably

Solar Canopies & Structures Designed for the EV Market

altPlus solution to reduce the carbon footprint & improve the health, wellbeing & efficiencies of our buildings & spaces, while increasing durability & life time of our every day surroundings.

# Sustainable, Smart, Performance

Our BEEB solutions are made with high performance, sustainable, engineered bamboo materials which are a holistic example of thoughtful, enriched experiences, connecting to the soul of the evRider.

Forward thinking brand alignment

Superior sustainability & performance message

Impactful Feature: Coming or Going, you will always remember a BEEB

Custom solar capture & charging solutions

The advantage of infrastructure costs in the environmental projects

Install Anywhere: On-Grid or Off Grid