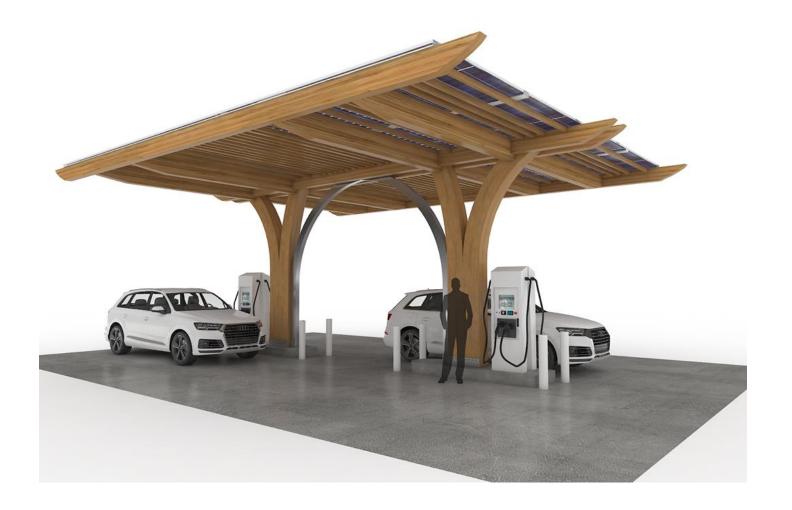

### Switch 4

#### **Description:**

Structural & Solar Canopy Solution (Kit) 60 Modules

#### Detail:

- altPlus's (LVB) Structural Grade Components, Beams, Columns
- Stainless Steel Connectors and end cap tubes
- (60) Glass on Glass solar modules
- See drawings for detailed dimensions and specs.
- LED Lighting Fixtures

Material: LVB / RLB (Engineered Bamboo)

#### Provides a Place To

4

Charge