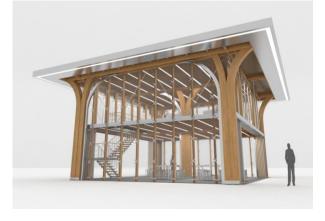

### The Hub

#### **Description:**

Commercial Center Highway Service Center Business & University Hub Flagship Store

#### Detail:

The Hub by altPlus is the commercial center for unifying the sustainability and performance structures. The Cube can is a versatile building system that can be integrated into existing property setups, or the focus piece of new-builds. The options for connecting canopy's and charging units is available in many configurations.

The Hub represents the perfect flagship store structure via contemporary architectural design exhibiting the highest sustainability materials, renewable energy systems.

#### Material:

LVB / RLB (Engineered Bamboo)

Provides a Place To

16+

Charge

Cars

Share

Shop

Play