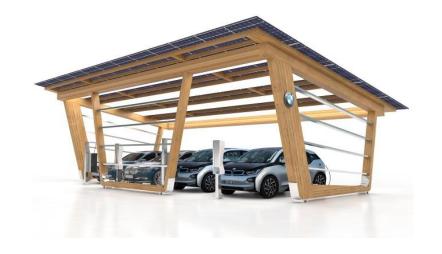

#### **Description:**

Structural & Solar Canopy Solution (Kit) 120 Modules

#### Detail:

- altPlus's (LVB) Structural Grade Components, Beams, Columns
- Stainless Steel Connectors and end cap tubes
- (120) Glass on Glass solar modules
- See drawings for detailed dimensions and specs.
- LED Lighting Fixtures

Material: LVB / RLB (Engineered Bamboo)

#### Provides a Place To

8

Charge