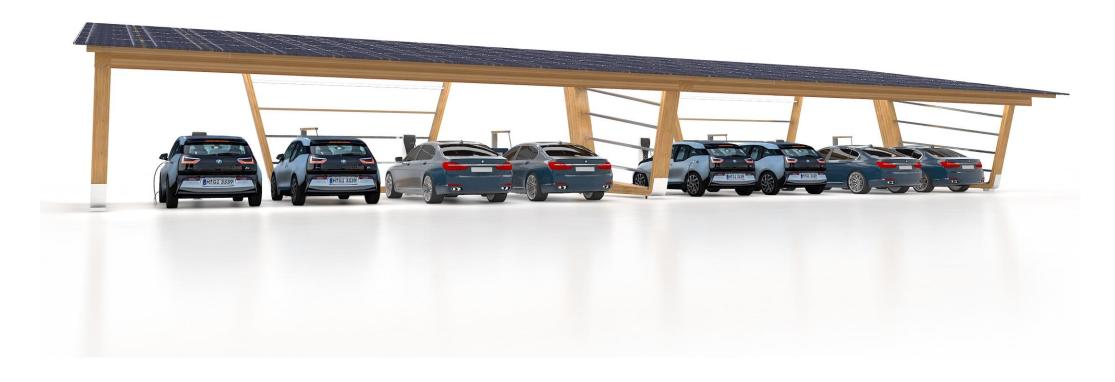

## Switch 8

#### **Description:**

Structural & Solar Canopy Solution (Kit) 120 Modules

#### Detail:

- altPlus's (LVB) Structural Grade Components, Beams, Columns
- Stainless Steel Connectors and end cap tubes
- (120) Glass on Glass solar modules
- See drawings for detailed dimensions and specs.
- LED Lighting Fixtures

Material: LVB / RLB (Engineered Bamboo)

#### Provides a Place To

8

Charge