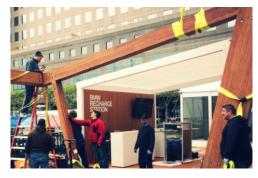

### Connect Sustainably

Solar Canopies & Structures Designed for the EV Market

altPlus solution to reduce the carbon footprint & improve the health, wellbeing & efficiencies of our buildings & spaces, while increasing durability & life time of our every day surroundings.

# Sustainable, Smart, Performance

Our BEEB solutions are made with high performance, sustainable, engineered bamboo materials which are a holistic example of thoughtful, enriched experiences, connecting to the soul of the evRider.

Forward thinking brand alignment

Superior sustainability & performance message

Impactful Feature: Coming or Going, you will always remember a BEEB

Custom solar capture & charging solutions

The advantage of infrastructure costs in the environmental projects