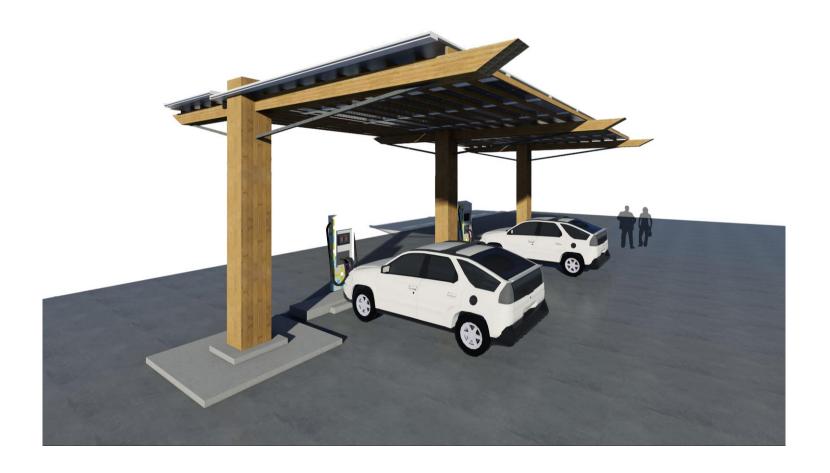

### Starter 4

#### **Description:**

Commercial Center Canopy Highway Service Center Business & University Hub Car Sharing/ Charging Infrastructure

#### Detail:

Starter by altPlus is focused in providing mobility spaces for the modern EV user. Starter's provide a place to charge your car, and share a commute. The Starter is designed to be integrated into key junctions in mobility infrastructure programs, providing the energy for a fully connected journey.

Starter provides flagship locations via contemporary architectural design exhibiting the highest sustainability materials, renewable energy systems.

Material: LVB / RLB (Engineered Bamboo)

Provides a Place To

4

Charge