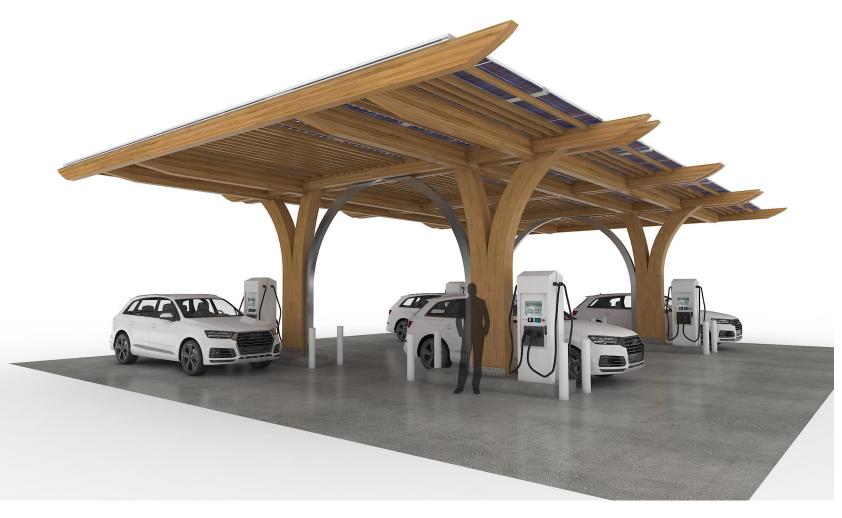

## Switch 8

#### **Description:**

Structural & Solar Canopy Solution (Kit) 120 Modules

#### Detail:

- altPlus's (LVB) Structural Grade Components, Beams, Columns
- Stainless Steel Connectors and end cap tubes
- (120) Glass on Glass solar modules
- See drawings for detailed dimensions and specs.
- LED Lighting Fixtures

Material: LVB / RLB (Engineered Bamboo)

#### Provides a Place To

8

Charge