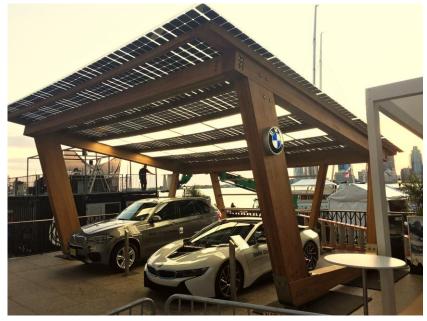

### Connect Sustainably

Solar Canopies & Structures Designed for the EV Market

altPlus solution to reduce the carbon footprint & improve the health, wellbeing & efficiencies of our buildings & spaces, while increasing durability & life time of our every day surroundings.

# Sustainable, Smart, Performance

Our BEEB solutions are made with high performance, sustainable, engineered bamboo materials which are a holistic example of thoughtful, enriched experiences, connecting to the soul of the evRider.

Forward thinking brand alignment

Superior sustainability & performance message

Impactful Feature: Coming or Going, you will always remember a BEEB

Custom solar capture & charging solutions

The advantage of infrastructure costs in the environmental projects

Install Anywhere: On-Grid or Off Grid