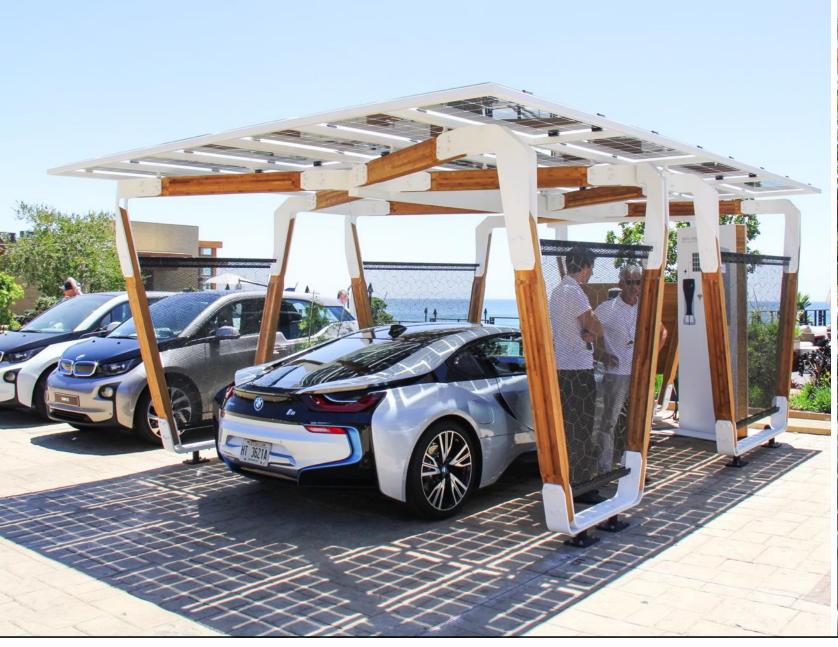

### Connect Sustainably

Solar Canopies & Structures Designed for the EV Market

altPlus solution to reduce the carbon footprint & improve the health, wellbeing & efficiencies of our buildings & spaces, while increasing durability & life time of our every day surroundings.

#### **Description:**

Structural & Solar Canopy Solution (Kit) 40 Modules

#### Detail:

- altPlus's (LVB) Structural Grade Components, Beams, Columns
- Stainless Steel Connectors and end cap tubes
- (40) Glass on Glass solar modules
- See drawings for detailed dimensions and specs.
- LED Lighting Fixtures

Material: LVB / RLB (Engineered Bamboo)

#### Provides a Place To

2

Charge