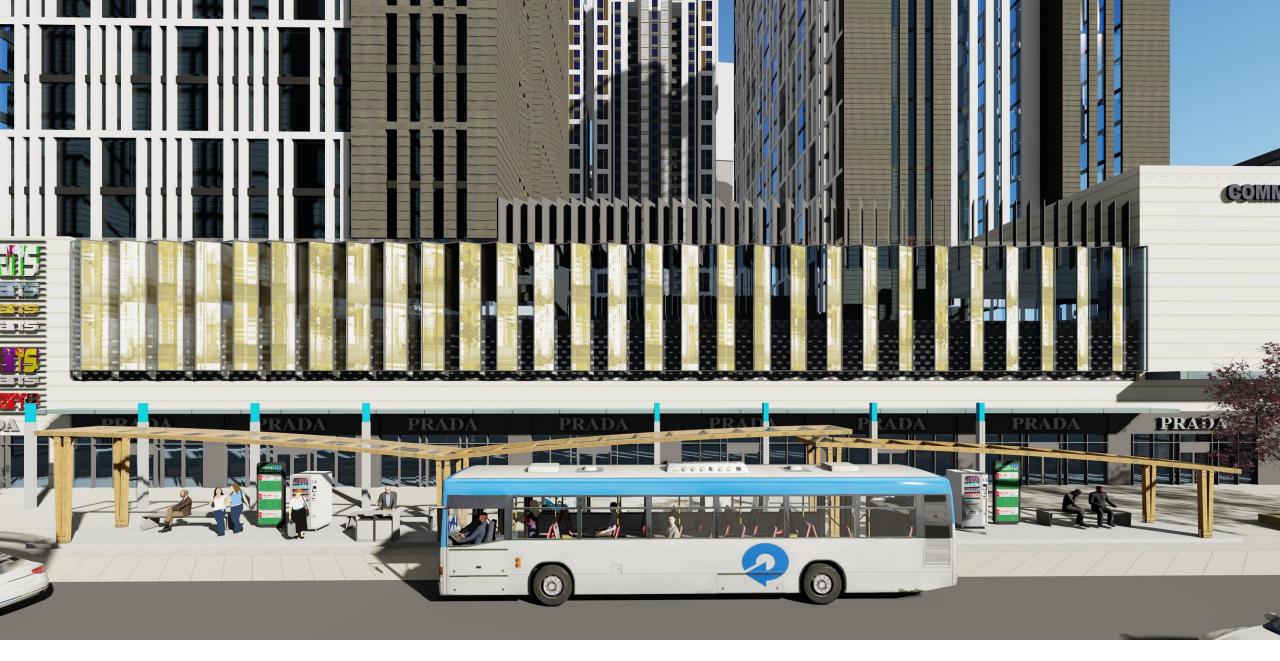

### Leaf

#### **Primary Usage:**

BRT Bus Stop Pedestrian Walkway Service Stop

#### **Description:**

The Leaf system is named after its unique design that allows it to form into natural arch's, with long spans, allowing for unimpeded access to users below. The Leaf system can be expanded via modular scaling and is a perfect fit into a rapid transit system around any existing or new city infrastructure.

#### Provides a Place To

Transit

Connect

Charge

Accessible

GeoTag

WC

Security