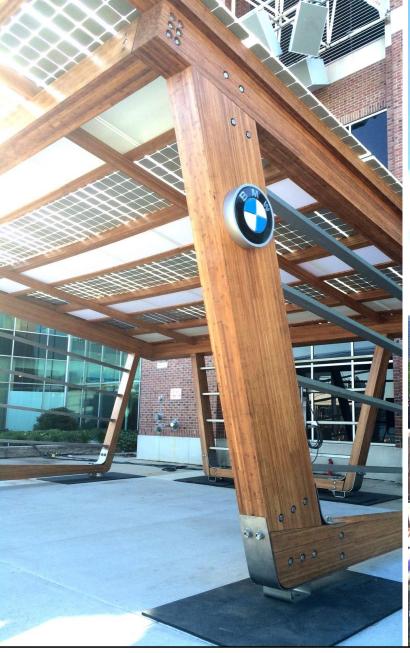

### Connect Sustainably

Solar Canopies & Structures Designed for the EV Market

altPlus solution to reduce the carbon footprint & improve the health, wellbeing & efficiencies of our buildings & spaces, while increasing durability & life time of our every day surroundings.

# Sustainable, Smart, Performance

Our BEEB solutions are made with high performance, sustainable, engineered bamboo materials which are a holistic example of thoughtful, enriched experiences, connecting to the soul of the evRider.

Install Anywhere: On-Grid or Off Grid