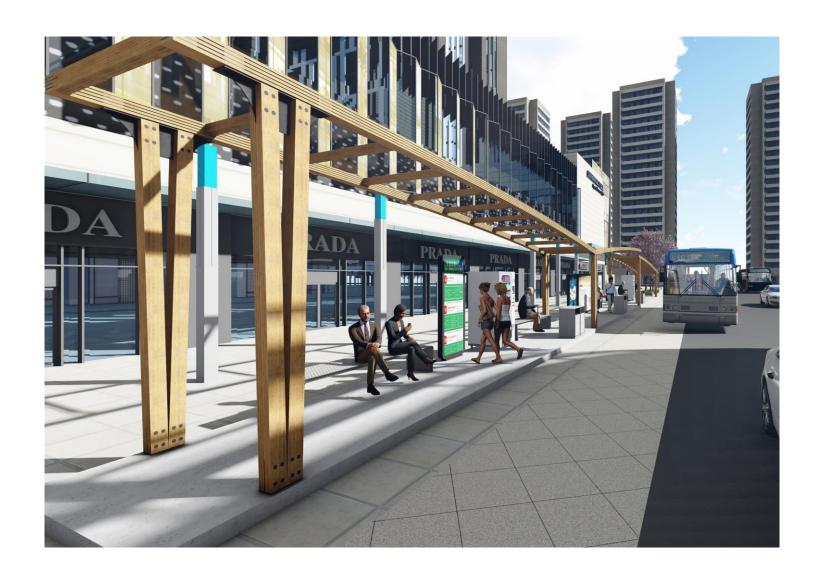

### Leaf

#### **Primary Usage:**

BRT Bus Stop Pedestrian Walkway Service Stop

#### **Description:**

The Leaf system is named after its unique design that allows it to form into natural arch's, with long spans, allowing for unimpeded access to users below. The Leaf system can be expanded via modular scaling and is a perfect fit into a rapid transit system around any existing or new city infrastructure.

#### Provides a Place To

Transit

Connect

Charge

Accessible

GeoTag

WC

Security