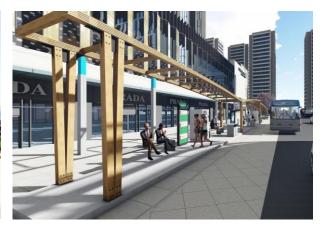

### Leaf

#### **Primary Usage:**

BRT Bus Stop Pedestrian Walkway Service Stop

#### **Description:**

The Leaf system is named after its unique design that allows it to form into natural arch's, with long spans, allowing for unimpeded access to users below. The Leaf system can be expanded via modular scaling and is a perfect fit into a rapid transit system around any existing or new city infrastructure.

#### Provides a Place To

Transit

Connect

Charge

Accessible

GeoTag

WC

Security