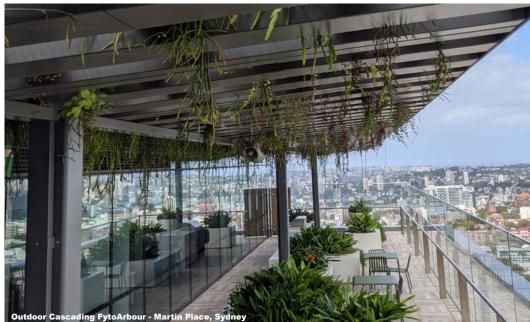

## **FytoArbour**

An ultra lightweight suspended garden with endless options.

Fytogreen's "living beam" brings an amazing WOW FACTOR, and is ideal for greening open spaces both internally or externally.

The FytoArbour module system is a self-contained hydroponic garden that can be suspended or mounted above the ground. The outstanding advantage of the system is not having plants growing up from the base of the structure as with traditional arbours and pergolas which normally takes up valuable floor space.

#### **Large Species Range**

Over 20 cascading species to suit your desired ascetic