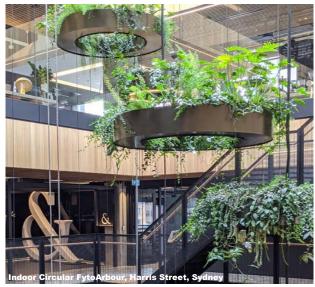

## **FytoArbour**

An ultra lightweight suspended garden with endless options.

Fytogreen's "living beam" brings an amazing WOW FACTOR, and is ideal for greening open spaces both internally or externally.

The FytoArbour module system is a self-contained hydroponic garden that can be suspended or mounted above the ground. The outstanding advantage of the system is not having plants growing up from the base of the structure as with traditional arbours and pergolas which normally takes up valuable floor space.

Utilizing the trough as continuous drainage, the requirements for drain outlets is also significantly reduced.