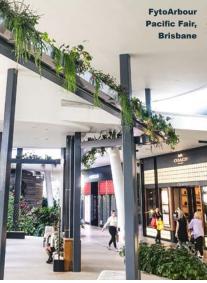

## **FytoArbour**

An ultra lightweight suspended garden with endless options.

Fytogreen's "living beam" brings an amazing WOW FACTOR, and is ideal for greening open spaces both internally or externally.

The FytoArbour module system is a self-contained hydroponic garden that can be suspended or mounted above the ground. The outstanding advantage of the system is not having plants growing up from the base of the structure as with traditional arbours and pergolas which normally takes up valuable floor space.

#### **Cost Effective**

Stunning greening without compromising on space